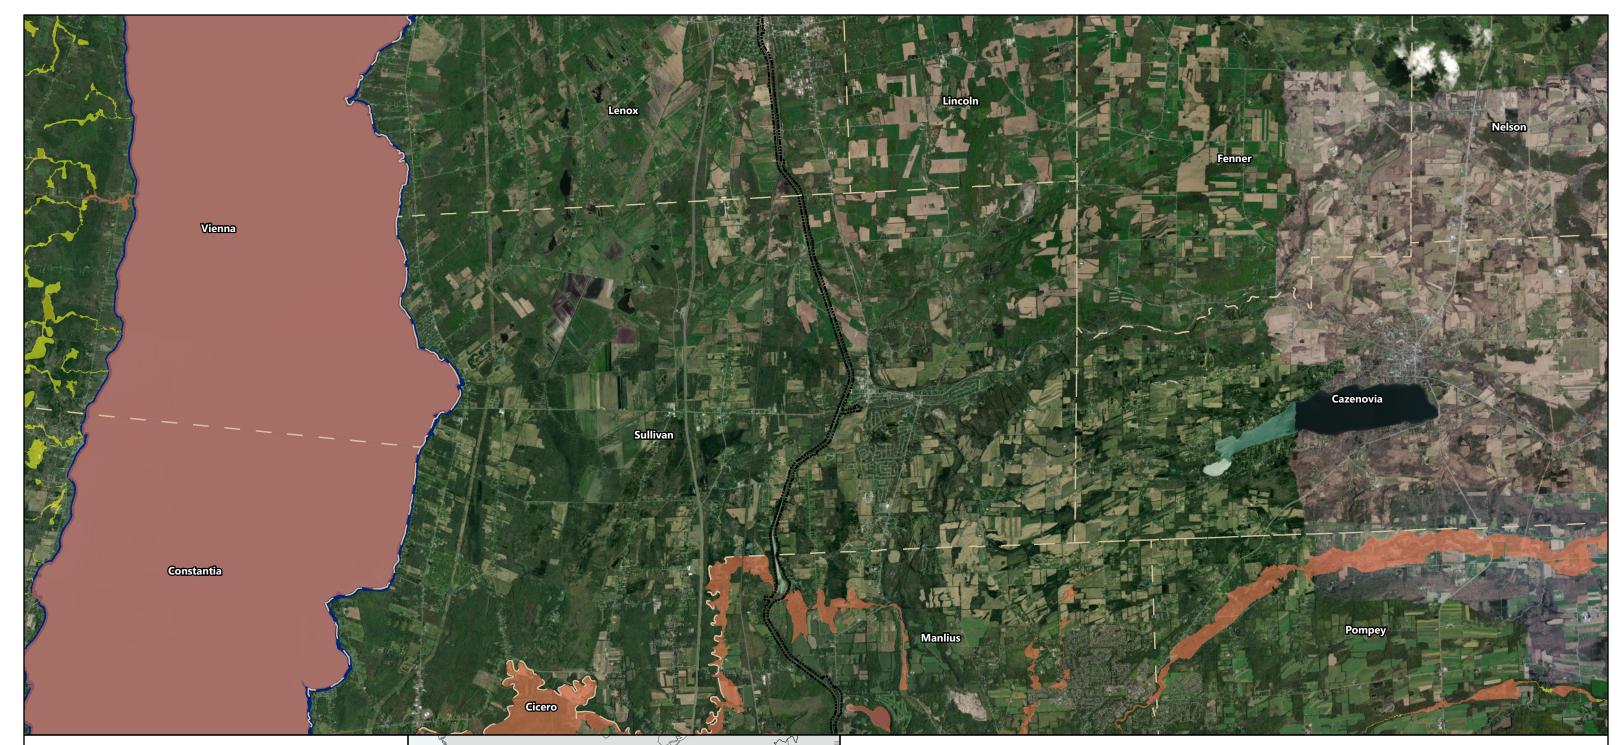

## Legend

Canal Mileage (Multiple Canal Segments)
 Canal System Lock (Name/Designation)
 Town Boundary
 Canal System
 Canal System
 Project Area

FEMA Flood Zones

 Zone A
 Zone AE
 Zone AH

Zone AO

Legend Municipalities with NFHL Data

## EARTHEN EMBANKMENT INTEGRITY PROGRAM Figure 61G: FEMA Flood Zones Town of Sullivan and Village of Chittenango

1 inch equals 1.5 miles

0 0.5 1 2 Miles There is no digital National Flood Hazard Layer (NFHL) GIS data for Town of Sullivan and Village of Chittenango . For these communities, regulated flood zones may be found at the FEMA Flood Map Service Center at: https://msc.fema.gov/portal/home